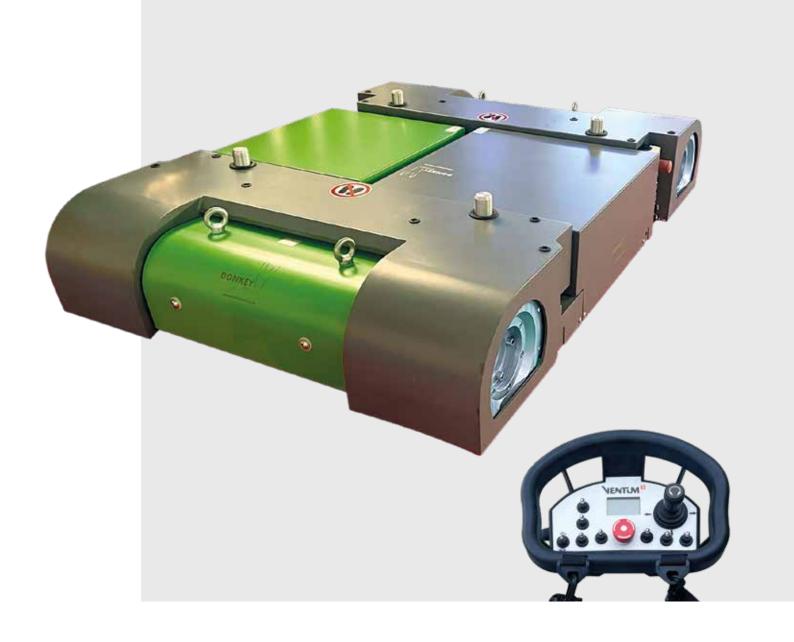

## MEC | Large

Mecanum Scenery Wagon

## Where does it come from?

Der MEC | Large The MEC | Large, like its smaller brothers, has also been developed for industrial applications and has been used successfully there for several years. It is always used in industry where the loads that arise can no longer be moved with the smaller Mecanum variants.

## For whom is the MEC | Large the right product?

The **MEC**|Large is always the right choice when the loads to be moved can no longer be handled effectively with the "little brothers" **MEC**|Standard and **MEC**|Plus.

It is suitable, for example, for really large stage sets or as a drive for rear or side stage wagons. There is the possibility of interlocking with the structure to be moved by means of extendable lifting pins. Thus, the **MEC** | Large can be used in several constructions in the same time.

The MEC | Large has the same interface as the MEC | Plus and also the possibility of coupling several MEC modules into one travel unit.

Do you regularly have to move large and heavy stage sets or are you looking for an unprecedented flexible drive for your rear or side stage wagon? Then the **MEC** | Large is your first choice.