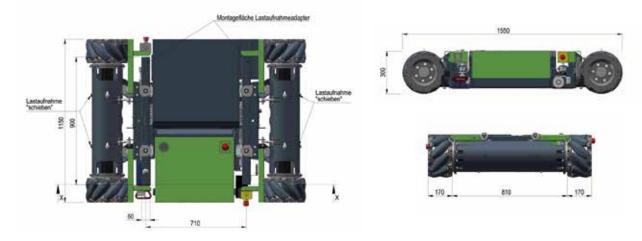

## MEC | Large Scenery Wagon

| MEC Large Basic Module Master                              |                    |
|------------------------------------------------------------|--------------------|
| Dimension                                                  | 1,2 x 1,6 x 0,33 m |
| Maximum payload                                            | 2,7 t              |
| Towing load / Pushing load maximum                         | 9,0 t              |
| Dead weight                                                | approx. 550 kg     |
| Coupling capability (master-slave)                         | max. 8 units       |
| Axis shifting                                              | no                 |
| Combination with Ventum-S system frames                    | no                 |
| Combination with Ventum-S system insertion trolley passive | no                 |
| CAN bus/PROFINET interface                                 | yes / optional     |

It is suitable, for example, for really large stage sets or as a drive for rear or side stage wagons. There is the possibility of interlocking with the structure to be moved by means of extendable lifting pins. Thus, the **MEC** | Large can be used in several constructions in the same time.